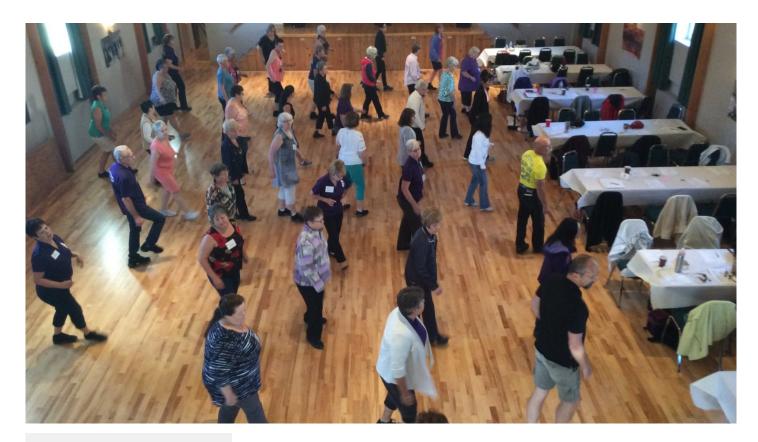

## Intro to Line Dancing

On Mondays from 6-7 p.m. for four weeks, we will hold an introductory line dance class where no partners are needed. The dates will be Sept 24-Oct 15 and will cost \$25 for the session.

How well do you know your right foot from your left foot? We'll explore that knowledge at the Beginner Line dance class coming this fall. Join us as we learn basic steps and styles of contemporary line dance. No experience or partners necessary. Many styles of line dancing and music are used. Sneakers or dance shoes are encouraged, please no sandals or open back shoes. For the benefit of your fellow classmates, wear comfortable layered clothing that covers your belly when you raise your arms! See you on the dance (Gym) floor! For more information, please contact the teacher, Shirley Bryan at bleaulines@gmail.com or 859.489.6530.